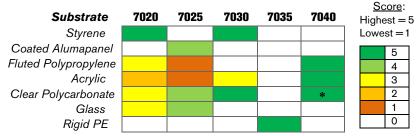

# **Nazdar UV Inkjet Adhesion Promoters**

Nazdar offers a variety of adhesion promoters that can help with difficult to adhere to substrates. The table included at the beginning of this document is a guide for selecting the correct product for your application. Please refer to our technical data sheets for the primary substrates for each ink as in many cases a primer is not needed at all.

<sup>\*</sup> Finish could leave foggy appearance on clear polycarbonate

#### Nazdar 7020

LWU7020NC Adhesion Promotion has been specially formulated as a primer to improve adhesion of Nazdar UV curable digital inks to substrates such as polypropylene and acrylic. This product is for use by customers requiring die and router cut chip resistance or improved tape pull resistance.

#### Nazdar 7025

LWU7025 UV Glass Primer has been specially formulated as a wipe-on primer to improve adhesion of Nazdar UV curable digital inks to glass and enamel coated aluminum composite panels (Dibond).

### Nazdar 7030

LWU7030 UV Adhesion Promoter has been specially formulated as a wipe-on primer to improve adhesion of Nazdar UV curable digital inks on difficult-to-adhere-to point of purchase substrates.

## Nazdar 7035

LWU7035 UV Adhesion Promoter has been specially formulated as a wipe-on primer to improve adhesion of Nazdar UV curable digital inks on rigid polyethylene.

## Nazdar 7040 \*\*

LWU7040NC Adhesion Promotion has been specially formulated as a primer to improve adhesion of Nazdar UV curable digital inks to substrates such as polypropylene and acrylic.